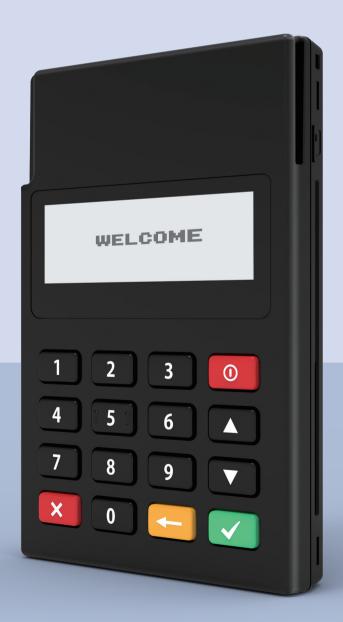

## **QPOS Mini**

(MOBILE POS

## **Pocket-Sized Payment Powerhouse.**

**Seamless Payments with Any Device.** 

PCI PTS 6.x with SRED

Bluetooth® 3.0 & 4.2 and USB connectivity

Compact and lightweight: 89.7mm x 59mm x 14.8mm

3.7V/250mAh battery